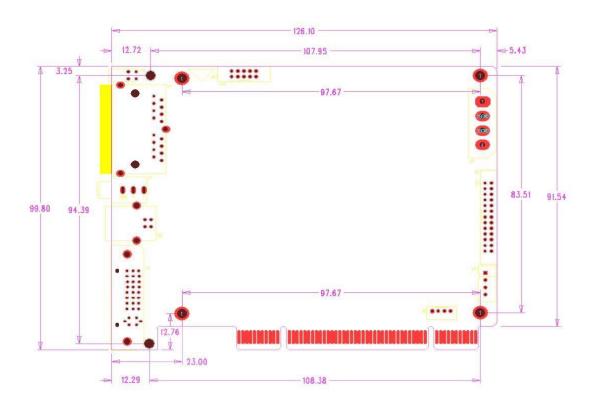

cation port to connect PC |
|------------|--------------------------------------------------|
| Audio port | Audio input port                                 |

| Input indication    |                             |  |  |
|---------------------|-----------------------------|--|--|
| Port                | Resolution specification    |  |  |
| DVI                 | VESA standard, support EDID |  |  |
| Specification       |                             |  |  |
| Power Consumption   | 3W                          |  |  |
| Working Voltage     | DC3.5-5.5V                  |  |  |
| Working Temperature | -20°C-60°C                  |  |  |
| Working Humidity    | 10%RH-90%RH                 |  |  |
| Net Weight          | 120g                        |  |  |

### **Product Dimension (unit: mm)**



#### Note

- (1) The installation process should be completed by professionals.
- (2) It must be anti-static.
- (3) Need to keep waterproof and dust-proof.



#### Shenzhen Magnimage Technology Co., Ltd.

Address: 8F, Bld. F5, TCL International E City, #1001 Zhongshan Park Road, Nanshan, Shenzhen, China, 518052

Tel: 0755-86647651 Fax: 0755-86647650

Website: <a href="https://www.magnimage.com">www.magnimage.com</a>