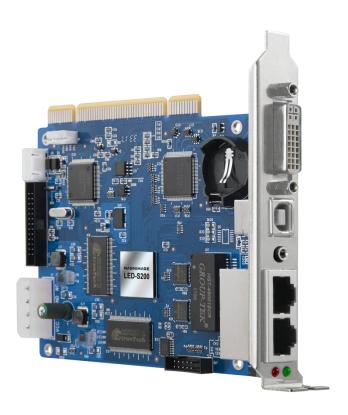

#### Product Description

LED-S200 is the basic series sending card which developed by Magnimage, a single port can loading up to 650,000 pixels, total loading capacity up to 1,300.000 pixels. Support Magnimage receiving card: LED-M8S,LED-M12S,LED-M16S,LED-M28S,LED-M52S,LED-M62S, used with CLINK software.

#### Features

- 1. DVI video input × 1
- 2. Audio input × 1
- 3. Dual network port output
- 4. USB port communicate, multiple sending cards can be cascaded on the same PC.
- 5. Support various resolution:
  - 1024×768,280×1024,1366×768,1600×1200,1920×1080,2048×1152,2 560×960 and input resolution customized, the Max. Width 4096, Max. Height 4096.
- 6. Single sending card loading up to 1,300.000 pixels. Single port loading 650,000 pixels, support loading capacity expansion function, after turned on the function, the single port can loading up to 1,000.000 pixels and a single sending card can loading up to 2,000.000 pixels.
- Support free cable-connection, each signal cable can loading the actual number of the pixels, folding or empty space do not take up the capacity.
- 8. Support to control receiving card: