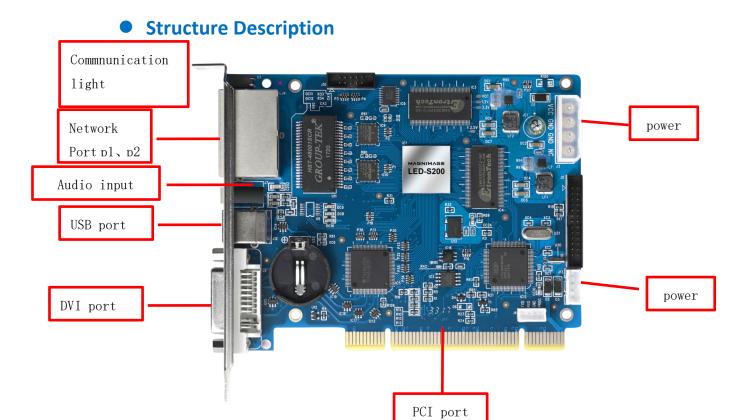

  LED-M8S,LED-M12S,LED-M16S,LED-M28S,LED-M52S,LED-M62S

| Notes:        |                                                     |  |
|---------------|-----------------------------------------------------|--|
| Communication | Network port communication light. Green light       |  |
| light         | flashing means normal communication, green light is |  |
|               | always on means disconnected, red light is power    |  |
|               | indicator light, alwaus light means power supply is |  |
|               | normal.                                             |  |
| Network port  | Dual network port output                            |  |
| P1/P2         |                                                     |  |
| DVI           | DVI video input interface                           |  |

| USB        | Square USB ,USB communication port to connect PC |
|------------|--------------------------------------------------|
| Audio port | Audio input port                                 |

| Input indication    |                             |  |  |
|---------------------|-----------------------------|--|--|
| Port                | Resolution specification    |  |  |
| DVI                 | VESA standard, support EDID |  |  |
| Specification       |                             |  |  |
| Power Consumption   | 3W                          |  |  |
| Working Voltage     | DC3.5-5.5V                  |  |  |
| Working Temperature | -20°C-60°C                  |  |  |
| Working Humidity    | 10%RH-90%RH                 |  |  |
| Net Weight          | 120g                        |  |  |